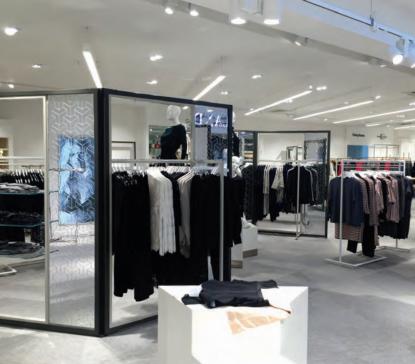

## VOISINS Retail work

Voisins department store in Jersey has over 177 years in the retail industry. The brief was to produce a contemporary lighting scheme with feature lighting in key areas throughout the department store over a 3 year period.

We designed and manufactured long linear led light fittings that flow through the main retail space. We also developed the hexagonal light fitting over the stairs, to encourage customers to venture up to the next floor.