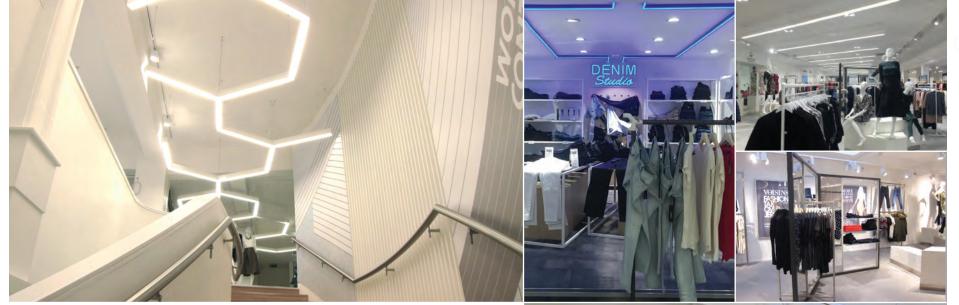

## VOISINS Retail work

Voisins department store in Jersey has over 177 years in the retail industry. The brief was to produce a contemporary lighting scheme with feature lighting in key areas throughout the department store over a 3 year period.

We designed and manufactured long linear led light fittings that flow through the main retail space. We also developed the hexagonal light fitting over the stairs, to encourage customers to venture up to the next floor.