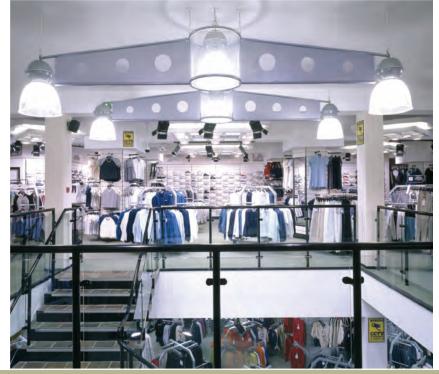

## Sports Direct

Retail work

This was a large rollout involving custom light features and standard lighting design. Back when they were known as Sports Ski we helped to evolve the brands identity whiles providing a fast track lighting solution.

We produced a full design pack for each site and attend regular site meetings to ensure projects ran smoothly. There were many custom designs over the years which started as initial sketches during the fortnightly design team meetings.