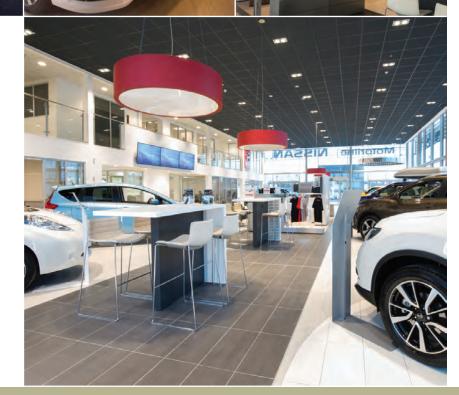

## Nissan - Motorline

This double height showroom and workshop building required full lighting and energy calculation with 3D illumination results, prior to client approval. The specification of the twin gimble LED units provided the majority of the required illumination levels. The main showroom was split with decorative bespoke pendants to highlight point of sale, open plan offices and a vehicle handover area. The workshop was designed to achieve the required working illumination from efficient, high out-put suspended LED luminaires.