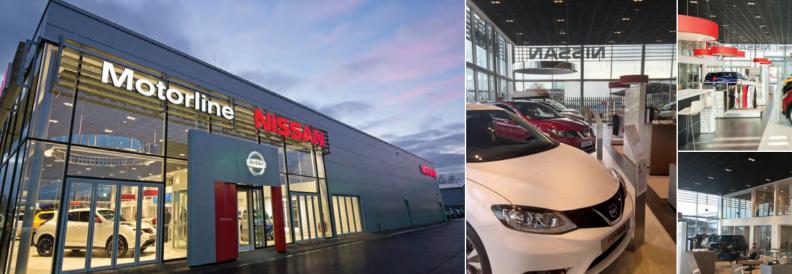

## Nissan - Motorline

This double height showroom and workshop building required full lighting and energy calculation with 3D illumination results, prior to client approval. The specification of the twin gimble LED units provided the majority of the required illumination levels. The main showroom was split with decorative bespoke pendants to highlight point of sale, open plan offices and a vehicle handover area. The workshop was designed to achieve the required working illumination from efficient, high out-put suspended LED luminaires.