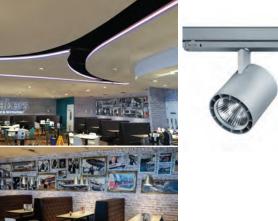

Detailed LED lighting layout and a control philosophy were produced to ensure the areas achieved the desired illumination. Furthermore an installation and wiring drawing with schematic for the RGB LED was produced to maintain the ceiling theatrical elements remained in-sequence. The client was very happy with the day-to-day running of the lighting control system, as well as the overall outcome of the environment and illumination levels.