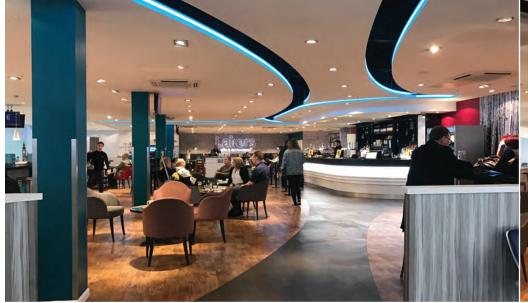

## Lakers - Southend Airport

Restaurant work

This was a great location and an interesting space for which the client let us write our own brief. Working closely with the team at Southend Airport, we helped to design, develop and install this lighting solution. The theme was based upon Sir Freddie Laker. The interior was comfortable, modern and the atmosphere to become a relaxing bar and restaurant.

Detailed LED lighting layout and a control philosophy were produced to ensure the areas achieved the desired illumination. Furthermore an installation and wiring drawing with schematic for the RGB LED was produced to maintain the ceiling theatrical elements remained in-sequence. The client was very happy with the day-to-day running of the lighting control system, as well as the overall outcome of the environment and illumination levels.