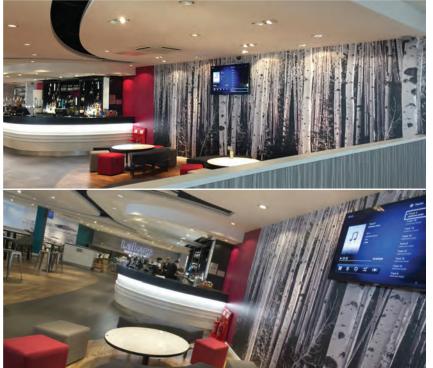

## Lakers - Southend Airport

Restaurant work

This was a great location and an interesting space for which the client let us write our own brief. Working closely with the team at Southend Airport, we helped to design, develop and install this lighting solution. The theme was based upon Sir Freddie Laker. The interior was comfortable, modern and the atmosphere to become a relaxing bar and restaurant.

Detailed LED lighting layout and a control philosophy were produced to ensure the areas achieved the desired illumination. Furthermore an installation and wiring drawing with schematic for the RGB LED was produced to maintain the ceiling theatrical elements remained in-sequence. The client was very happy with the day-to-day running of the lighting control system, as well as the overall outcome of the environment and illumination levels.