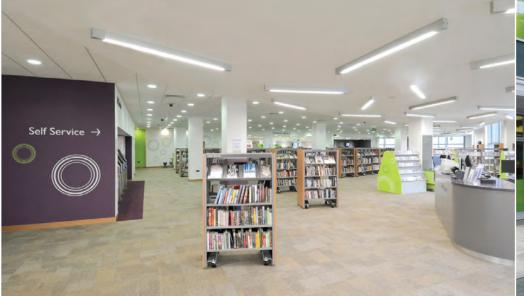

## High Wycombe Library

Landmark Buildings - Public work

Working with a selection of nominated architects over a 14 month period our lighting designs were developed and approved by the team. Our design concepts were taken through a rigorous inspection through to completion, whilst ensuring CIBSE levels were achieved.

Several ceiling feature details were within our solution – from stretched ceilings to random surface linear placements. These details helped to provide an interest, whiles maintaining the illumination throughout each space.