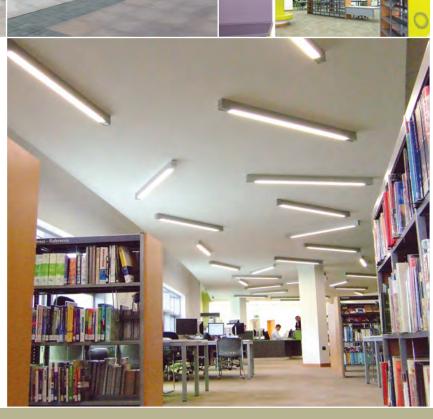

Several ceiling feature details were within our solution – from stretched ceilings to random surface linear placements. These details helped to provide an interest, whiles maintaining the illumination throughout each space.