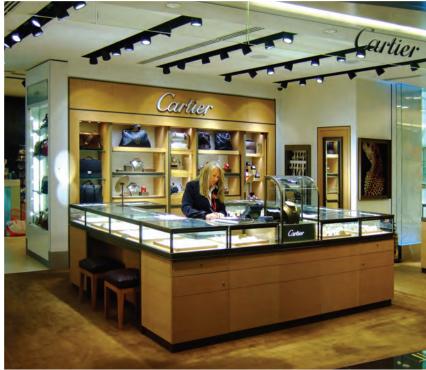

## Harrods

Retail work

Harrods

Detailed design development of the Harrods Terminal 3 site. The main brief for this project was to provide lighting to all of the individual brands within the store as well as the Harrods branded areas. This was to be completed in LED and utilise a complex lighting control system.

We designed and installed the colour changing walk through arch in the middle of the store, and the long coloured LED detailing to the ceiling coffers.