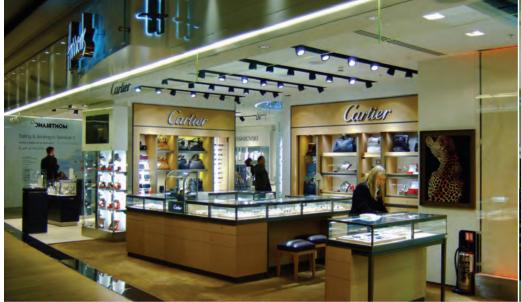

## Harrods

Retail work

Harrods

Detailed design development of the Harrods Terminal 3 site. The main brief for this project was to provide lighting to all of the individual brands within the store as well as the Harrods branded areas. This was to be completed in LED and utilise a complex lighting control system.

We designed and installed the colour changing walk through arch in the middle of the store, and the long coloured LED detailing to the ceiling coffers.