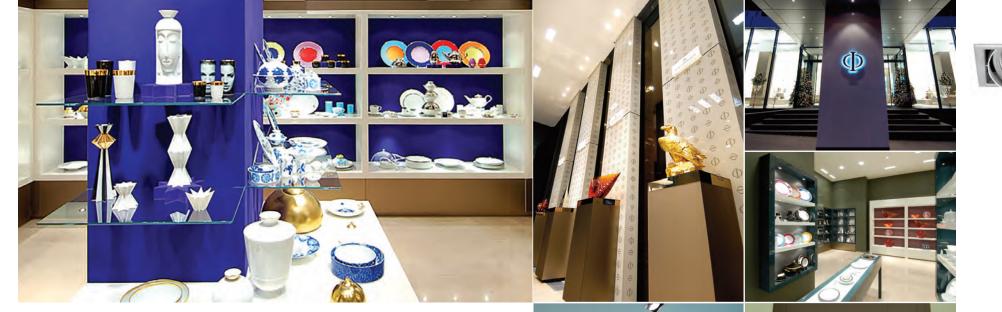

## Dom Fafora

Design development and detailing of this Moscow based luxury gift & home-wares store.

The brief was to design, develop and detail the entire lighting scheme to suit the separate locations throughout. The 10,000 square foot "Asprey of Russia" store is well finished to present the household products at their best.

From in-house meetings and initial sketches through to manufacture and installation details for the LED features. We also introduced walkway lighting and sectional control to the separate areas