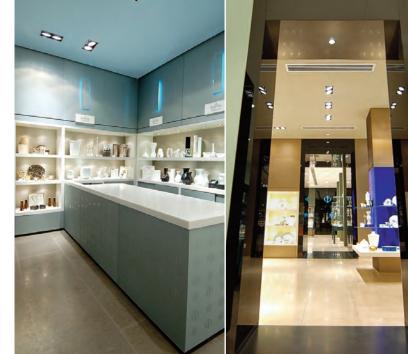

## Dom Fafora

Design development and detailing of this Moscow based luxury gift & home-wares store.

The brief was to design, develop and detail the entire lighting scheme to suit the separate locations throughout. The 10,000 square foot "Asprey of Russia" store is well finished to present the household products at their best.

From in-house meetings and initial sketches through to manufacture and installation details for the LED features. We also introduced walkway lighting and sectional control to the separate areas