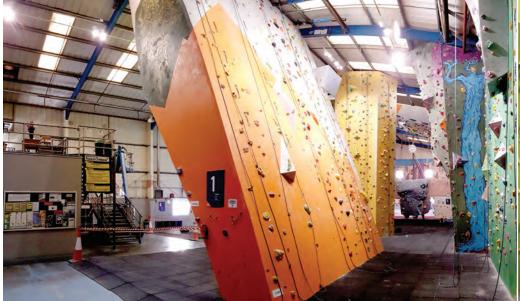

## Climbing Centre

Landmark Buildings - Public work

We approached the climbing centre about their lighting after seeing what the previous lighting company had installed. We produced lighting calculations and installed a sample area to prove that our solution would be much more suitable for the centre. Upon seeing the sample area the client gave us the green light to apply our lighting design to the rest of the site and also re-design the emergency lighting at the same time.

The space now feels much lighter and it is easy to differentiate between the colours of the climbing holds.