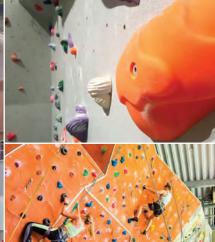

## Climbing Centre

Landmark Buildings - Public work

We approached the climbing centre about their lighting after seeing what the previous lighting company had installed. We produced lighting calculations and installed a sample area to prove that our solution would be much more suitable for the centre. Upon seeing the sample area the client gave us the green light to apply our lighting design to the rest of the site and also re-design the emergency lighting at the same time.

The space now feels much lighter and it is easy to differentiate between the colours of the climbing holds.