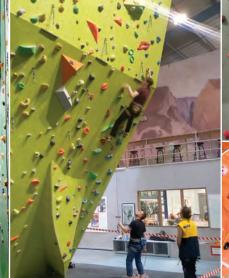

## Climbing Centre

Landmark Buildings - Public work

We approached the climbing centre about their lighting after seeing what the previous lighting company had installed. We produced lighting calculations and installed a sample area to prove that our solution would be much more suitable for the centre. Upon seeing the sample area the client gave us the green light to apply our lighting design to the rest of the site and also re-design the emergency lighting at the same time.

The space now feels much lighter and it is easy to differentiate between the colours of the climbing holds.